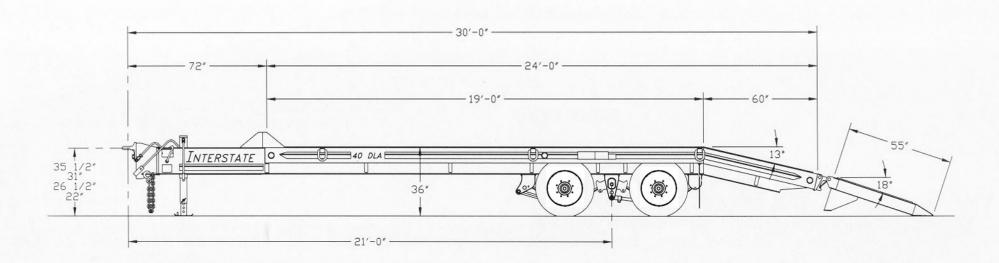

## **MODEL 40DLA**

CAPACITY: 40,000# @ 55 MPH

Trailer Weight: 7,600# Overall Length: 30' 0"

Overall Width: 96"/102"

Platform Length: 24'0"

Platform Height: 36"

Dovetail Length: 60"

Ramp Length: 55" Ramp Width: 22 1/2"