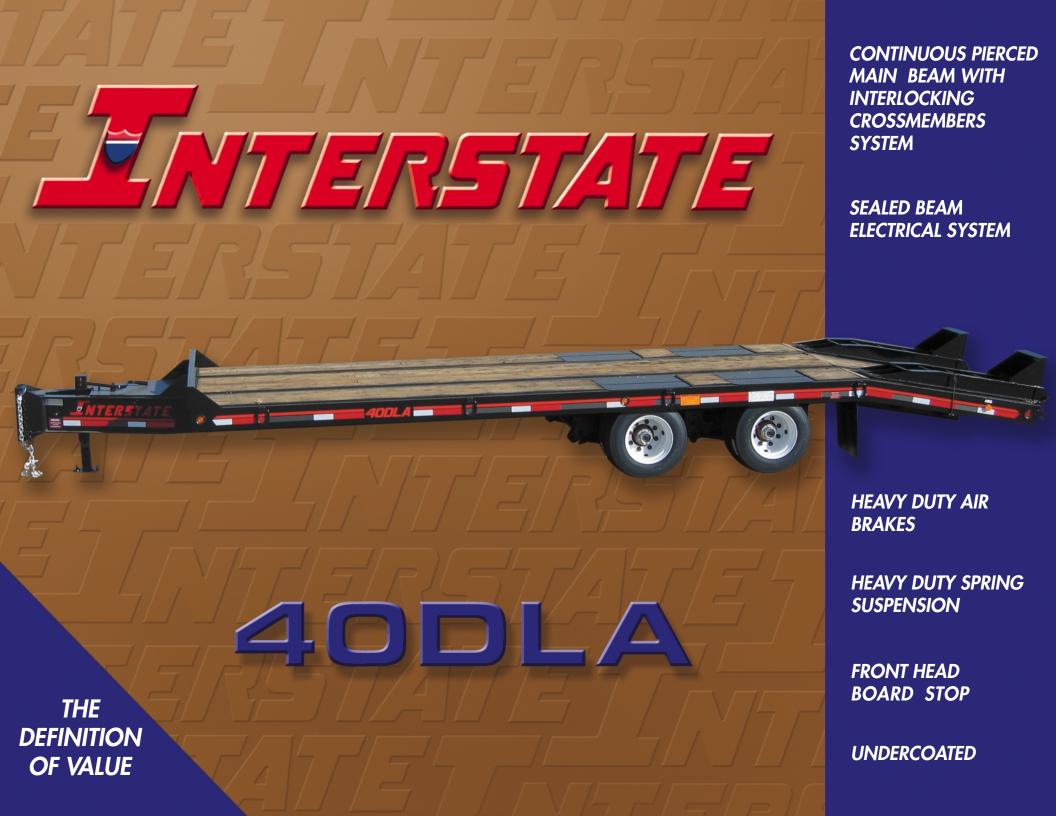

## **MODEL 40DLA**

CAPACITY: 40,000# @ 55 MPH

Trailer Weight: 7,600# Overall Length: 30' 0"

Overall Width: 96"/102"

Platform Length: 24'0"

Platform Height: 36"

Dovetail Length: 60"

Ramp Length: 55" Ramp Width: 22 1/2"

Decking:

2" Nominal Hardwood

Main Rails:

Crossmembers:

Heavy Duty Axles:

Heavy Duty Brakes:

Heavy Duty Suspension:

Tires:

Hitch:

Heavy Duty Wheels:

Lights & Electric:

8 Hole, Hub Piloted

12 1/4" x 7 1/2" Air - ABS

(2) 22,500#

H9700

Sealed Beam System/ICC &

(8) 215/75R x 17.5 - 16 Ply Radial

W14" x 22# A572 Gr. 50 High Tensile

6" Jr. I-Beam A572 Gr. 50 High Tensile

**DOT** Approved

Adjustable Pintle Eye

Heavy Duty Jack:

12,000# Drop Leg

Your **ENVEREVAVE** Dealer Is